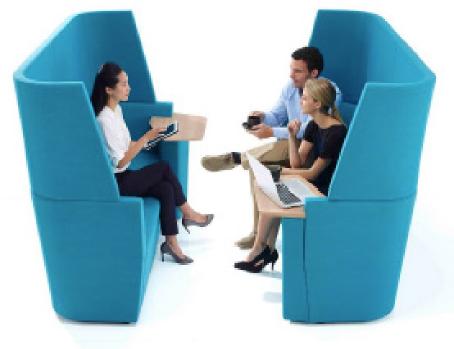

Greting, GATHERING AND RESPITE AREAS

Reception/Greeting Solutions Square One Space Dividers Seating

Collaborative/Respite Area

ct style only; actual layout or storage may vary

# Greting, GATHERING AND RESPITE AREAS

Lounge, Collaborative or Respite Areas

## Collaborative or Respite Areas

Gathering or Break Out Area

Heeting AREAS