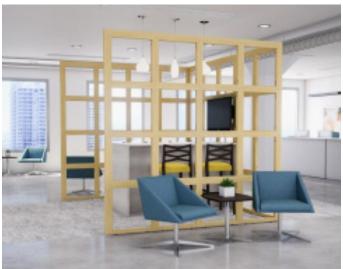

Greting, GATHERING AND RESPITE AREAS

Reception/Greeting Solutions Square One Space Dividers Seating

Collaborative/Respite Area

ct style only; actual layout or storage may vary

# Greting, GATHERING AND RESPITE AREAS

Lounge, Collaborative or Respite Areas