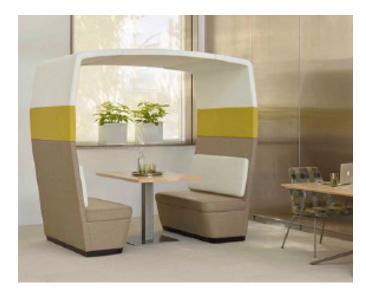

# Greting, GATHERING AND RESPITE AREAS

Lounge, Collaborative or Respite Areas

## Collaborative or Respite Areas

Gathering or Break Out Area

Heeting AREAS