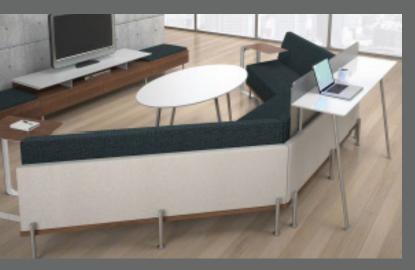

# Greting, GATHERING AND RESPITE AREAS

Lounge, Collaborative or Respite Areas

## Collaborative or Respite Areas

Gathering or Break Out Area

Heeting AREAS