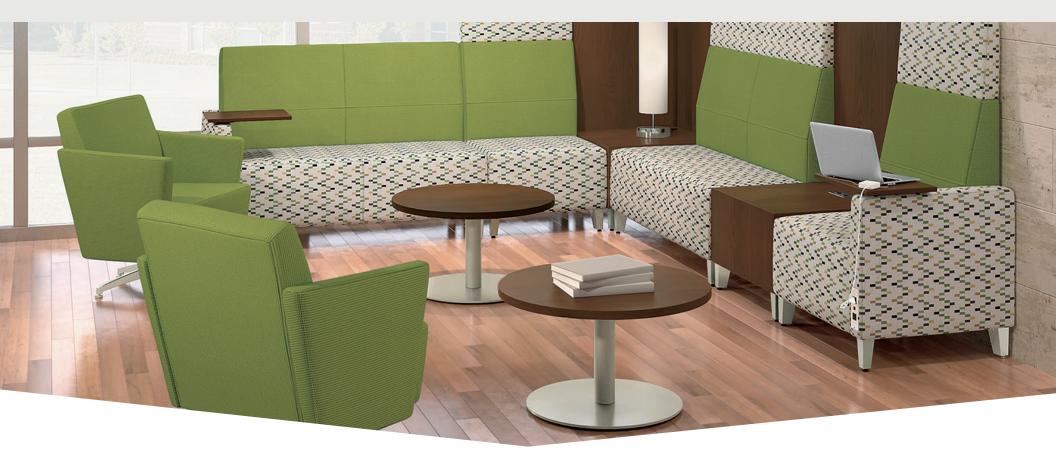

# Greting, GATHERING AND RESPITE AREAS

Lounge, Collaborative or Respite Areas

## Collaborative or Respite Areas

Gathering or Break Out Area

Heeting AREAS