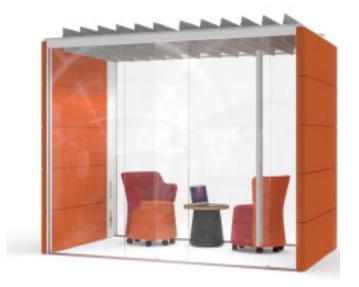

#### Full-Height Wall Volo Wall

Architectural SOLUTIONS

Self-Contained, Re-Configurable Open Area Enclosed Rooms Orange Box Air3™

Contact Us

817.430.8345 817.693.0009 sales@bhofficesolutions.com www.bhofficesolutions.com