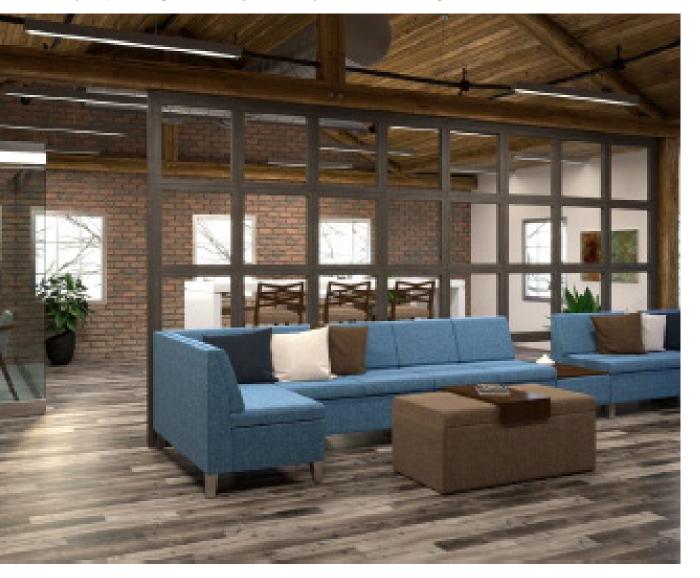

Greting, GATHERING AND RESPITE AREAS

Reception/Greeting Solutions Square One Space Dividers Seating

Collaborative/Respite Area

ct style only; actual layout or storage may vary

# Greting, GATHERING AND RESPITE AREAS

Lounge, Collaborative or Respite Areas