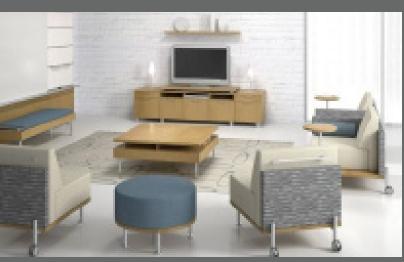

Greting, GATHERING AND RESPITE AREAS

Reception/Greeting Solutions Square One Space Dividers Seating

Collaborative/Respite Area

ct style only; actual layout or storage may vary

# Greting, GATHERING AND RESPITE AREAS

Lounge, Collaborative or Respite Areas

## Collaborative or Respite Areas

Gathering or Break Out Area

Heeting AREAS