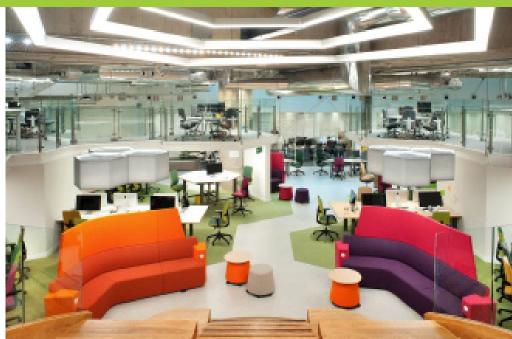

Greting, GATHERING AND RESPITE AREAS

Reception/Greeting Solutions Square One Space Dividers Seating

Collaborative/Respite Area

ct style only; actual layout or storage may vary

# Greting, GATHERING AND RESPITE AREAS

Lounge, Collaborative or Respite Areas

## Collaborative or Respite Areas

Gathering or Break Out Area

Heeting AREAS